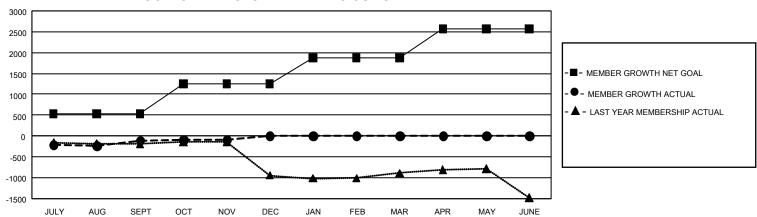

## GMT Constitutional Area 1, Group H

REPORT DOES NOT INCLUDE CLUBS IN UNDISTRICTED AREAS.

| Clubs                 |               |           |               | Members               |                        |                         |                                                    |
|-----------------------|---------------|-----------|---------------|-----------------------|------------------------|-------------------------|----------------------------------------------------|
| RESULTS FOR 2023-2024 |               |           |               | RESULTS FOR 2023-2024 |                        |                         |                                                    |
| QUARTER               | NEW CLUB GOAL | NEW CLUBS | DROPPED CLUBS | QUARTER MEM           | BER GROWTH NET<br>GOAL | MEMBER GROWTH<br>ACTUAL | DROPPED MEMBERS<br>ACTUAL (including<br>transfers) |
| JULY/AUG/SEPT         | 15            | 2         | 15            | JULY/AUG/SEPT         | 534                    | 1,094                   | 1,024                                              |
| OCT/NOV/DEC           | 30            | 1         | 4             | OCT/NOV/DEC           | 720                    | 695                     | 555                                                |
| JAN/FEB/MAR           | 45            | 0         | 0             | JAN/FEB/MAR           | 625                    | 0                       | 0                                                  |
| APR/MAY/JUNE          | 42            | 0         | 0             | APR/MAY/JUNE          | 688                    | 0                       | 0                                                  |

## GOALS AND ACTUAL MEMBERS CUMULATIVE

| DROPPED CLUBS: 19 |       | 520 CLUBS OF 1,356 ADDED 1<br>OR MORE NEW MEMBERS | GENDER DISTRIBUTION                 |                 |  |
|-------------------|-------|---------------------------------------------------|-------------------------------------|-----------------|--|
|                   |       |                                                   | MALE                                | 18,225 (57.62%) |  |
|                   |       |                                                   | FEMALE                              | 13,392 (42.34%) |  |
| DROPPED MEMBERS   |       |                                                   | NON BINARY                          | 3 (0.01%)       |  |
| DECEASED          | 197   |                                                   | PREFER NOT TO ANSWER                | 7 (0.02%)       |  |
| CLUB CANCELLED    | 79    |                                                   | TOTAL FAMILY UNIT MEMBERS           | 5,978           |  |
| OTHER             | 1,301 | CLICK HERE FOR                                    | 3,3                                 |                 |  |
| TOTAL             | 1,577 | CUMULATIVE MEMBERSHIP DATA                        | FAMILY MEMBERS PAYING HALF DUES 3,0 |                 |  |