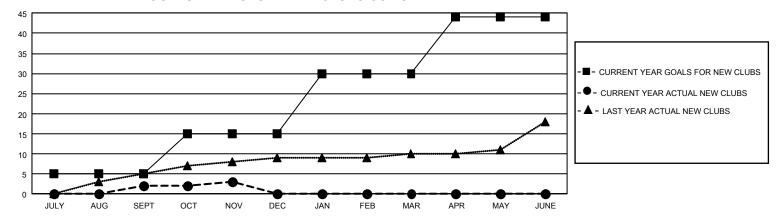

## GMT Constitutional Area 1, Group H

REPORT DOES NOT INCLUDE CLUBS IN UNDISTRICTED AREAS.

| Clubs                 |               |           |               | Members               |                        |                         |                                                    |
|-----------------------|---------------|-----------|---------------|-----------------------|------------------------|-------------------------|----------------------------------------------------|
| RESULTS FOR 2023-2024 |               |           |               | RESULTS FOR 2023-2024 |                        |                         |                                                    |
| QUARTER               | NEW CLUB GOAL | NEW CLUBS | DROPPED CLUBS | QUARTER MEM           | BER GROWTH NET<br>GOAL | MEMBER GROWTH<br>ACTUAL | DROPPED MEMBERS<br>ACTUAL (including<br>transfers) |
| JULY/AUG/SEPT         | 15            | 2         | 15            | JULY/AUG/SEPT         | 534                    | 1,094                   | 1,024                                              |
| OCT/NOV/DEC           | 30            | 1         | 4             | OCT/NOV/DEC           | 720                    | 695                     | 555                                                |
| JAN/FEB/MAR           | 45            | 0         | 0             | JAN/FEB/MAR           | 625                    | 0                       | 0                                                  |
| APR/MAY/JUNE          | 42            | 0         | 0             | APR/MAY/JUNE          | 688                    | 0                       | 0                                                  |

## GOALS AND ACTUAL NEW CLUBS CUMULATIVE